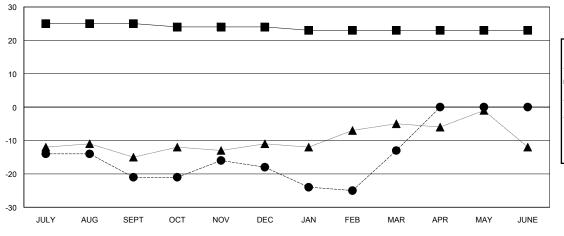

## GOALS AND ACTUAL MEMBERS CUMULATIVE

ASSESSMENT DATA

| -■-  | CURRENT YEAR GOALS FOR NEW |
|------|----------------------------|
| MEMB | EDS.                       |

- CURRENT YEAR ACTUAL MEMBERS

- A - LAST YEAR ACTUAL MEMBERS